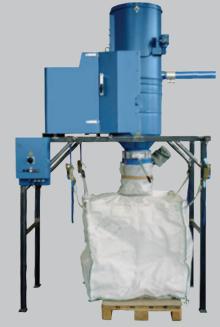

**Discharge by double slide gate.** Continuous or discontinuous discharge of the suction material.

**Discharge into BigBags.**The suction material is packed ready for transport.

Suction power is immediately available. Electric cables and discharge of portable vacuum cleaners in the production area is not required.