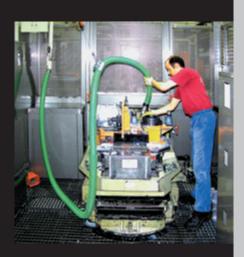

Vacuum producer

Side channel vacuum pumps are quiet, designed for continuous operation and maintenance free. Driving power 3 to 20 kW.

|                        |      |               |               |               |               |               | Technical Data |
|------------------------|------|---------------|---------------|---------------|---------------|---------------|----------------|
|                        |      | TowerVac 36   | TowerVac 46   | TowerVac 56   | TowerVac 76   | TowerVac 110  | TowerVac 220   |
| Electric power         | kW   | 3             | 4             | 5.5           | 7.5           | 11            | 20             |
| Maximum air flow       | m³/h | 340           | 460           | 520           | 700           | 1140          | 1200           |
| Maximum suction power  | mbar | 330           | 330           | 280           | 330           | 280           | 450            |
| Suction inlet diameter | Ø mm | 60            | 60            | 100           | 100           | 100           | 100            |
| Dimensions (L x W x H) | mm   | 1180x730x1200 | 1100x730x1200 | 1069x580x1375 | 1069x580x1375 | 1350x825x1885 | 1560x880x2225  |
| Weight approx.         | kg   | 125           | 132           | 210           | 230           | 330           | 700            |