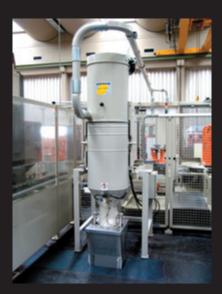

## INDUSTRIAL VACUUM SYSTEMS

For swarf, dust, blasting material, production residues

Flexible hoses or fixed suction hoods are used to extract the suction material from milling machines, saws or from hand held grinding tools.

At maximum filling level the TowerVac discharges into an underfloor conveyor. The suction hose is connected to a pipe work system.

Cleaning of production machines in the metal working industry.

Extraction of swarf and coolant.