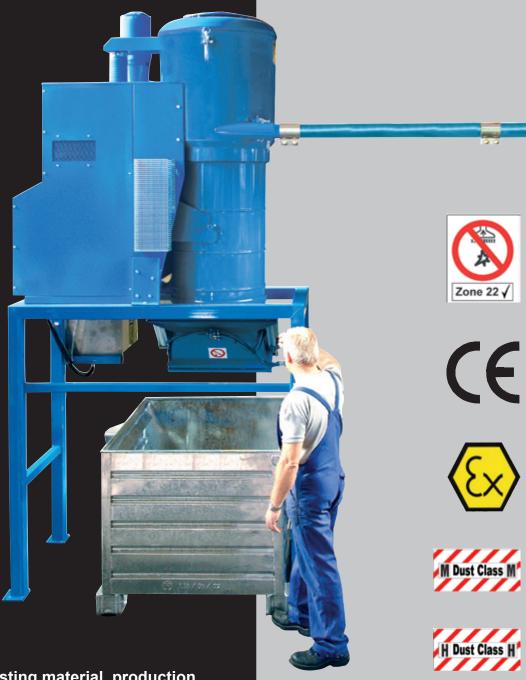

## INDUSTRIAL VACUUM SYSTEMS

For swarf, dust, blasting material, production residues

Flexible hoses or fixed suction hoods are used to extract the suction material from milling machines, saws or from hand held grinding tools.

## wieland lufttechnik

Wetterkreuz 12
D-91058 Erlangen
Germany
Phone +49 9131 60 67-0
Fax +49 9131 60 44 01
info@wieland-luft.com
www.wieland-luft.com

**Discharge into containers.** Extraction of swarf and coolant from milling machines.

At maximum filling level the TowerVac discharges into an underfloor conveyor. The suction hose is connected to a pipe work system.

Cleaning of production machines in the metal working industry.

Extraction of swarf and coolant.