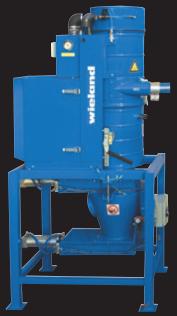

## wieland lufttechnik

Wetterkreuz 12
D-91058 Erlangen
Germany
Phone +49 9131 60 67-0
Fax +49 9131 60 44 01
info@wieland-luft.com
www.wieland-luft.com

**Discharge into containers.** Extraction of swarf and coolant from milling machines.

At maximum filling level the TowerVac discharges into an underfloor conveyor. The suction hose is connected to a pipe work system.

Cleaning of production machines in the metal working industry.

Extraction of swarf and coolant.