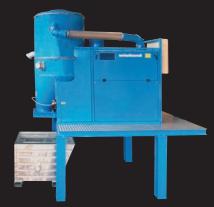

**S-1400 E Container**Mounted on an inplant trailer with detachable 1000 I container. Transport and discharge of the container by forklift truck.

**S-2200 Diesel VA 2,5** Mounted on a two-axle trailer for public roads. Collection container with inclined floor and 2.5 m³ capacity.