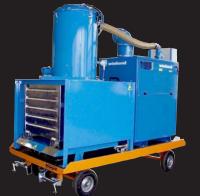

**S-2200 E**Mounted on a platform.
Discharges into open containers

S-1800 E

Mounted on an inplant trailer
with slide gate DN 800 mm, for
critical material

S-2200 E

Mounted on a tandem trailer discharges downwards

**S-1400 E Container**Mounted on an inplant trailer with detachable 1000 I container. Transport and discharge of the container by forklift truck.

**S-2200 Diesel VA 2,5** Mounted on a two-axle trailer for public roads. Collection container with inclined floor and 2.5 m³ capacity.