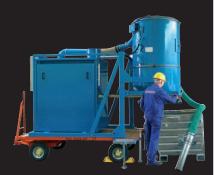

**S-2200 E**Mounted on a platform.
Discharges into open containers

S-1800 E

Mounted on an inplant trailer
with slide gate DN 800 mm, for
critical material

S-2200 E

Mounted on a tandem trailer discharges downwards