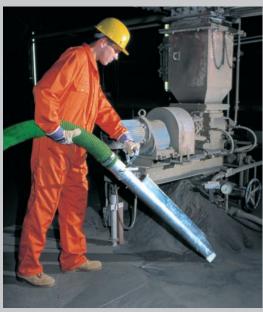

## Optimally equipped, they meet different requirements in industry

- Horizontal suction distances of more than 100 m with suction hose DN 100 / 125 mm
- Suction performance up to 16 t/h
- Extraction of dry/wet materials and materials dangerous to health (dust class M/H)
- Diesel engine or electric motor
- Driving power 22 42 kW
- High vacuum up to 550 mbar created by three-lobe positive displacement vacuum pumps