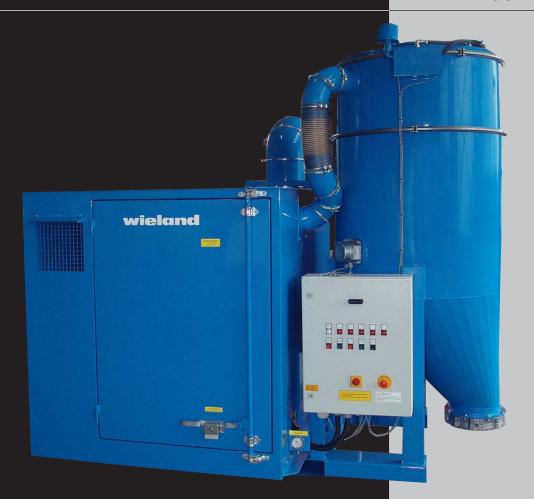

# **Compact vacuum unit for heavy duty suction work in industry**

#### **Compact & Mobile**

Mounted on different base frames and undercarriages, such as

- Transport frame with/without support legs
- Inplant trailer
- Trailer for public roads

The VacTrailer units, type S, can be adapted to the customer's requirements.

## Optimally equipped, they meet different requirements in industry

- Horizontal suction distances of more than 100 m with suction hose DN 100 / 125 mm
- Suction performance up to 16 t/h
- Extraction of dry/wet materials and materials dangerous to health (dust class M/H)
- Diesel engine or electric motor
- Driving power 22 42 kW
- High vacuum up to 550 mbar created by three-lobe positive displacement vacuum pumps