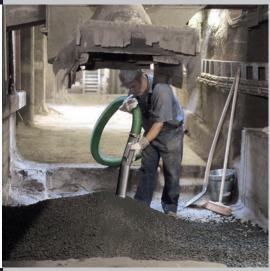

## Optimally equipped, they meet different requirements in industry

- Horizontal suction distances of more than 100 m with suction hose DN 100 / 125 mm
- Suction performance up to 16 t/h
- Extraction of dry/wet materials and materials dangerous to health (dust class M/H)
- Diesel engine or electric motor
- Driving power 22 42 kW
- High vacuum up to 550 mbar created by three-lobe positive displacement vacuum pumps