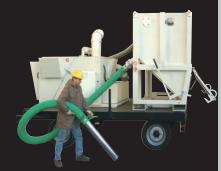

## Optimally equipped, they meet different requirements in industry

- Horizontal suction distances of more than 100 m with suction hose DN 100 / 125 mm
- Suction performance up to 16 t/h
- Extraction of dry/wet materials and materials dangerous to health (dust class M/H)
- Diesel engine or electric motor
- Driving power 22 42 kW
- High vacuum up to 550 mbar created by three-lobe positive displacement vacuum pumps