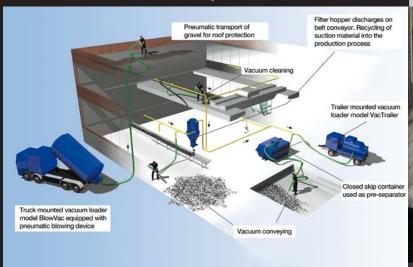

## Optimally equipped, they meet different requirements in industry

- Horizontal suction distances of more than 100 m with suction hose DN 100 / 125 mm
- Suction performance up to 16 t/h
- Extraction of dry/wet materials and materials dangerous to health (dust class M/H)
- Diesel engine or electric motor
- Driving power 22 42 kW
- High vacuum up to 550 mbar created by three-lobe positive displacement vacuum pumps

#### Variable & practical

The collection container can be adapted to the requirements of the job

- Conical container with 500 I capacity and discharge slide gate DN 300 mm
- Detachable collection container with 1000 I capacity
- Collection container with 2500 I capacity and inclined floor