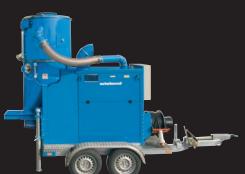

#### wieland lufttechnik

Wetterkreuz 12
D-91058 Erlangen
Germany
Phone +49 9131 60 67-0
Fax +49 9131 60 44 01
info@wieland-luft.de
www.wieland-luft.de

**S-2600 E** prepared for assembly on a trailer or a support frame

#### **Compact & Mobile**

Mounted on different base frames and undercarriages, such as

- Transport frame with/without support legs
- Inplant trailer
- Trailer for public roads

The VacTrailer units, type S, can be adapted to the customer's requirements.