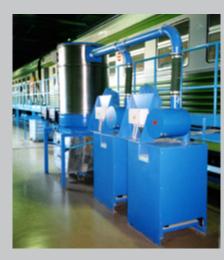

#### MaxVac Central the muscle unit

MaxVac Central is a model series of high performance suction units. They are typically used for vacuum cleaning and vacuum conveying applications in the bulk material industry and in the metal working industry. Their suction power is high enough to overcome suction distances of up to 100 m.

## **MaxVac Central**

- maintenance-free
- designed for continuous operation
- compact

MaxVac Central units have been designed by professionals for professionals. The units are rated for the tough conditions of industrial applications.