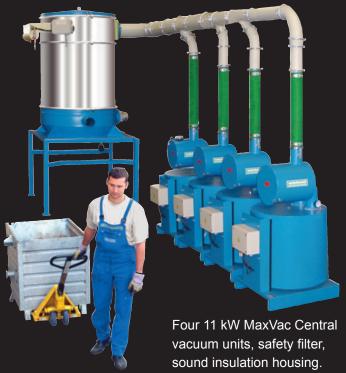

#### MaxVac Central the muscle unit

MaxVac Central is a model series of high performance suction units. They are typically used for vacuum cleaning and vacuum conveying applications in the bulk material industry and in the metal working industry. Their suction power is high enough to overcome suction distances of up to 100 m.

MaxVac Central units are available with 5.5 - 20 kW electric motors. Tailor-made solutions can be made for most applications by combining a MaxVac Central vacuum unit with a FiltroJet filter hopper.

## **MaxVac Central**

- maintenance-free
- designed for continuous operation
- compact

MaxVac Central units have been designed by professionals for professionals. The units are rated for the tough conditions of industrial applications.