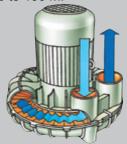

### Side channel vacuum pumps

Side channel vacuum pumps are designed for continuous use, maintenance free and quiet. For light and medium weight suction material and for horizontal suction distances up to 100 m.