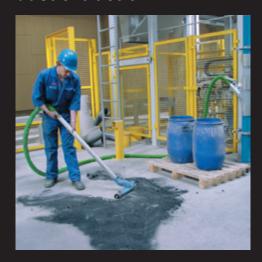

# **INDUSTRIAL VACUUM SYSTEMS**

**Atex** 

Stationary system for vacuum cleaning and vacuum conveying applications, high speed dust extraction

#### MaxVac Central the muscle unit

MaxVac Central is a model series of high performance suction units. They are typically used for vacuum cleaning and vacuum conveying applications in the bulk material industry and in the metal working industry. Their suction power is high enough to overcome suction distances of up to 100 m.