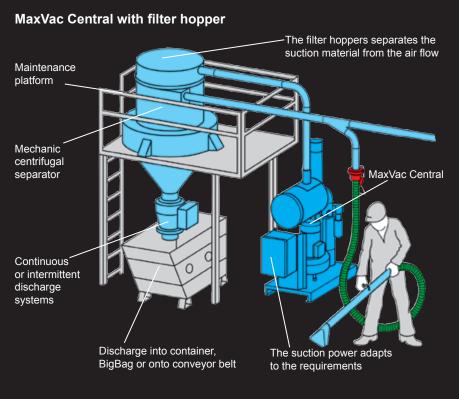

#### MaxVac Central the muscle unit

MaxVac Central is a model series of high performance suction units. They are typically used for vacuum cleaning and vacuum conveying applications in the bulk material industry and in the metal working industry. Their suction power is high enough to overcome suction distances of up to 100 m.

MaxVac Central units are available with 5.5 - 20 kW electric motors. Tailor-made solutions can be made for most applications by combining a MaxVac Central vacuum unit with a FiltroJet filter hopper.

## **MaxVac Central**

- maintenance-free
- designed for continuous operation
- compact

MaxVac Central units have been designed by professionals for professionals. The units are rated for the tough conditions of industrial applications.