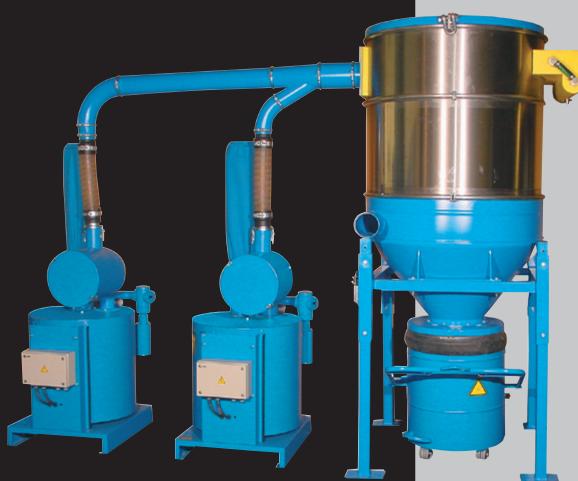

#### MaxVac Central the muscle unit

MaxVac Central is a model series of high performance suction units. They are typically used for vacuum cleaning and vacuum conveying applications in the bulk material industry and in the metal working industry. Their suction power is high enough to overcome suction distances of up to 100 m.

MaxVac Central units are available with 5.5 - 20 kW electric motors. Tailor-made solutions can be made for most applications by combining a MaxVac Central vacuum unit with a FiltroJet filter hopper.

## **MaxVac Central**

- maintenance-free
- designed for continuous operation
- compact

MaxVac Central units have been designed by professionals for professionals. The units are rated for the tough conditions of industrial applications.

### Side channel vacuum pumps

Side channel vacuum pumps are designed for continuous use, maintenance free and quiet. For light and medium weight suction material and for horizontal suction distances up to 100 m.